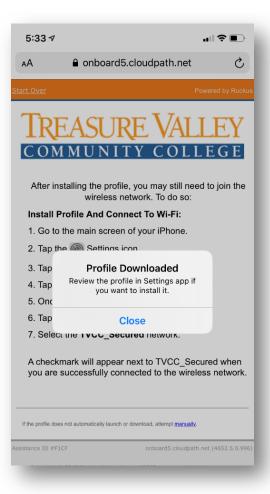

8. Once you see the Profile Downloaded, press 'Close' and follow the instructions on the screen by going to Settings on your device

9. Touch where it says 'Profile Downloaded'