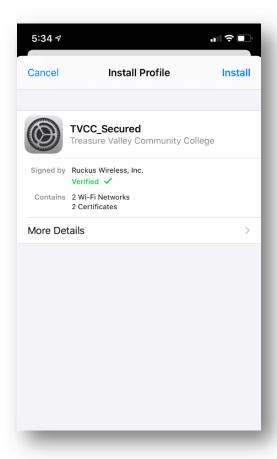

1. Open your Wi-Fi settings and connect to the TVCC\_Setup network



2. Open Safari and go to wifi.tvcc.cc (You must use Safari)



3. Check the box if you agree to the 'Terms & Conditions' and touch 'Start'



4. Select 'TVCC Students and Staff'



5. Enter your TVCC username and password and choose 'Continue'



6. Select Secure Registration



7. You may be prompted with a 'Cleanup' page. Cloudpath allows 4 devices per user. If you see 4 devices, choose to remove one or more to continue. Removed devices will no longer connect to the TVCC network.



8. Once you see the Profile Downloaded, press 'Close' and follow the instructions on the screen by going to Settings on your device



9. Touch where it says 'Profile Downloaded'



### 10. Touch Install to install the Profile



### 11. Enter your device passcode



# 12. Choose 'Install' to install the certificate





14. After the profile is installed, choose 'Done'



15. Open your Wi-Fi settings, and join the TVCC\_Secured network



16. Go back to your Wi-Fi settings and touch the blue 'i' next to the TVCC\_Setup network



# 17. Choose 'Forget This Network'



# 18. Choose 'Forget' to confirm



# 19. Now choose TVCC\_Secured to join the TVCC network