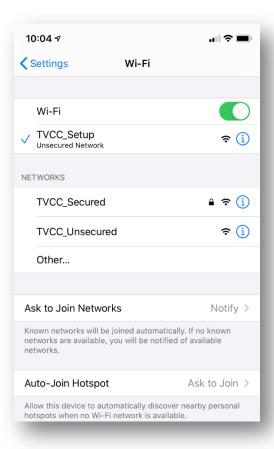

1. Open your Wi-Fi settings and connect to the TVCC\_Setup network

2. Open Safari and go to wifi.tvcc.cc (You must use Safari)

3. Check the box if you agree to the 'Terms & Conditions' and touch 'Start'