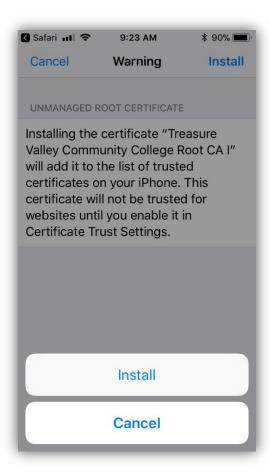

# 12. Choose 'Install' to install the certificate

14. After the profile is installed, choose 'Done'

15. Open your Wi-Fi settings, and join the TVCC\_Secured network

16. Go back to your Wi-Fi settings and touch the blue 'i' next to the TVCC\_Setup network