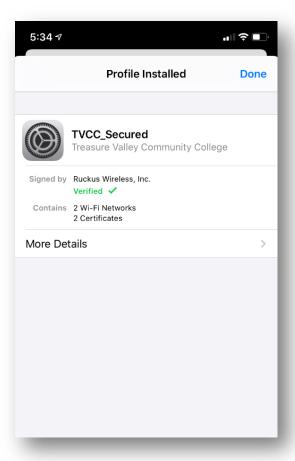

# 12. Choose 'Install' to install the certificate

14. After the profile is installed, choose 'Done'

15. Open your Wi-Fi settings, and join the TVCC\_Secured network

16. Go back to your Wi-Fi settings and touch the blue 'i' next to the TVCC\_Setup network