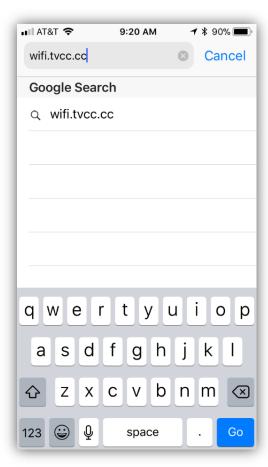

1. Open your Wi-Fi settings and connect to the TVCC\_Setup network

2. Open Safari and go to wifi.tvcc.cc (You must use Safari)

3. Check the box if you agree to the 'Terms & Conditions' and touch 'Start'