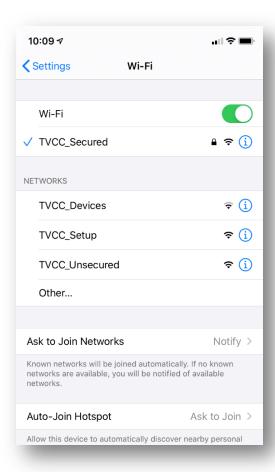

# 12. Choose 'Install' to install the certificate

14. After the profile is installed, choose 'Done'

15. Open your Wi-Fi settings, and join the TVCC\_Secured network

16. Go back to your Wi-Fi settings and touch the blue 'i' next to the TVCC\_Setup network