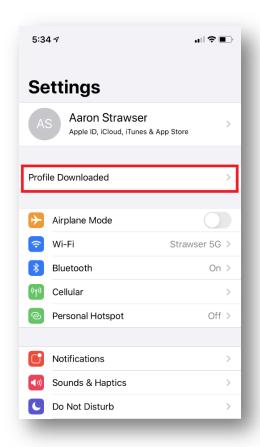

8. Once you see the Profile Downloaded, press 'Close' and follow the instructions on the screen by going to Settings on your device

9. Touch where it says 'Profile Downloaded'