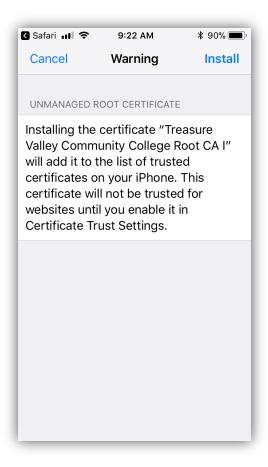

# 12. Choose 'Install' to install the certificate

14. After the profile is installed, choose 'Done'

15. Open your Wi-Fi settings, and join the TVCC\_Secured network

16. Go back to your Wi-Fi settings and touch the blue 'i' next to the TVCC\_Setup network