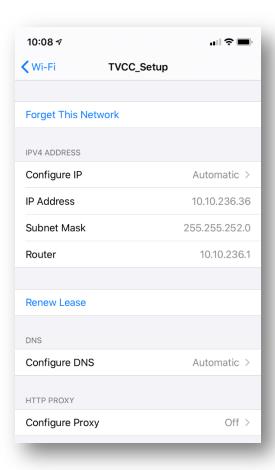

Registration



7. You may be prompted with a 'Cleanup' page. Cloudpath allows 4 devices per user. If you see 4 devices, choose to remove one or more to continue. Removed devices will no longer connect to the TVCC network.



8. Once you see the Profile Downloaded, press 'Close' and follow the instructions on the screen by going to Settings on your device



9. Touch where it says 'Profile Downloaded'



### 10. Touch Install to install the Profile



### 11. Enter your device passcode



# 12. Choose 'Install' to install the certificate





14. After the profile is installed, choose 'Done'



15. Open your Wi-Fi settings, and join the TVCC\_Secured network



16. Go back to your Wi-Fi settings and touch the blue 'i' next to the TVCC\_Setup network



# 17. Choose 'Forget This Network'



# 18. Choose 'Forget' to confirm



# 19. Now choose TVCC\_Secured to join the TVCC network