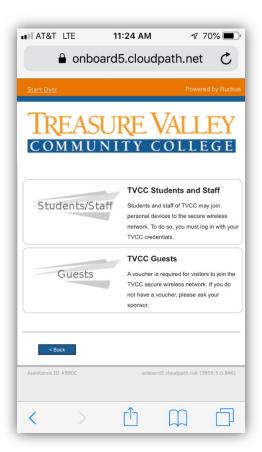

4. Select 'TVCC Students and Staff'

5. Enter your TVCC username and password and choose 'Continue'

6. Select Secure Registration

7. You may be prompted with a 'Cleanup' page. Cloudpath allows 4 devices per user. If you see 4 devices, choose to remove one or more to continue. Removed devices will no longer connect to the TVCC network.