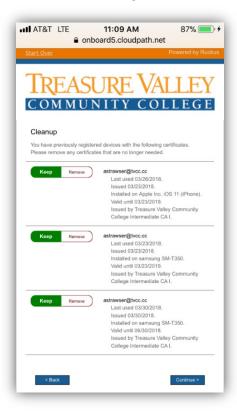

4. Select 'TVCC Students and Staff'

5. Enter your TVCC username and password and choose 'Continue'

6. Select Secure Registration

7. You may be prompted with a 'Cleanup' page. Cloudpath allows 4 devices per user. If you see 4 devices, choose to remove one or more to continue. Removed devices will no longer connect to the TVCC network.