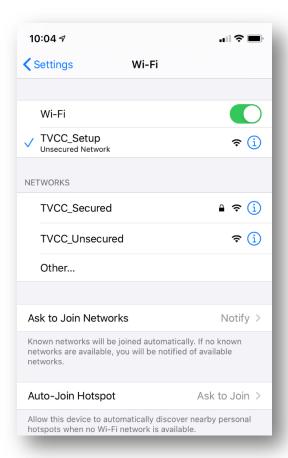

1. Open your Wi-Fi settings and connect to the TVCC\_Setup network

2. Open Safari and go to wifi.tvcc.cc (You must use Safari)

3. Check the box if you agree to the 'Terms & Conditions' and touch 'Start'