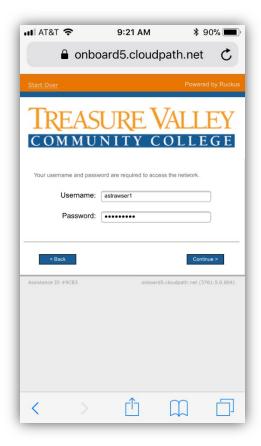

4. Select 'TVCC Students and Staff'

5. Enter your TVCC username and password and choose 'Continue'

6. Select Secure Registration

7. You may be prompted with a 'Cleanup' page. Cloudpath allows 4 devices per user. If you see 4 devices, choose to remove one or more to continue. Removed devices will no longer connect to the TVCC network.