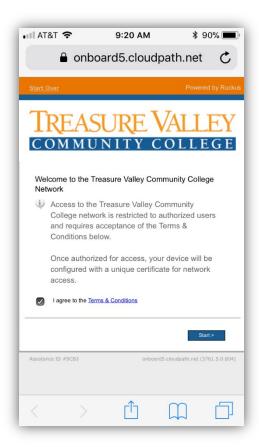

1. Open your Wi-Fi settings and connect to the TVCC\_Setup network

2. Open Safari and go to wifi.tvcc.cc (You must use Safari)

3. Check the box if you agree to the 'Terms & Conditions' and touch 'Start'