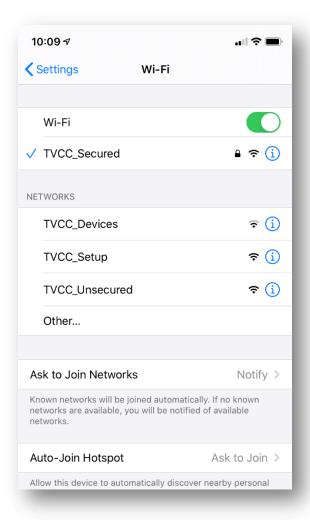

ser. If you see 4 devices, choose to remove one or more to continue. Removed devices will no longer connect to the TVCC network.



8. Once you see the Profile Downloaded, press 'Close' and follow the instructions on the screen by going to Settings on your device



9. Touch where it says 'Profile Downloaded'



### 10. Touch Install to install the Profile



### 11. Enter your device passcode



# 12. Choose 'Install' to install the certificate





14. After the profile is installed, choose 'Done'



15. Open your Wi-Fi settings, and join the TVCC\_Secured network



16. Go back to your Wi-Fi settings and touch the blue 'i' next to the TVCC\_Setup network



# 17. Choose 'Forget This Network'



# 18. Choose 'Forget' to confirm



# 19. Now choose TVCC\_Secured to join the TVCC network