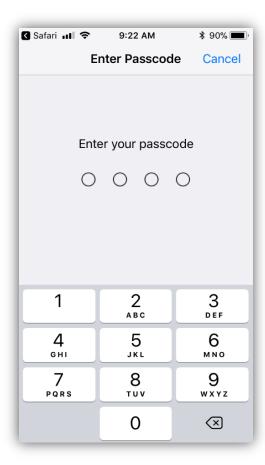

s and connect to the TVCC\_Setup network



2. Open Safari and go to wifi.tvcc.cc (You must use Safari)



3. Check the box if you agree to the 'Terms & Conditions' and touch 'Start'



4. Select 'TVCC Students and Staff'



5. Enter your TVCC username and password and choose 'Continue'



6. Select Secure Registration



7. You may be prompted with a 'Cleanup' page. Cloudpath allows 4 devices per user. If you see 4 devices, choose to remove one or more to continue. Removed devices will no longer connect to the TVCC network.



8. Once you see the Profile Downloaded, press 'Close' and follow the instructions on the screen by going to Settings on your device



9. Touch where it says 'Profile Downloaded'



### 10. Touch Install to install the Profile



### 11. Enter your device passcode



# 12. Choose 'Install' to install the certificate





14. After the profile is installed, choose 'Done'



15. Open your Wi-Fi settings, and join the TVCC\_Secured network



16. Go back to your Wi-Fi settings and touch the blue 'i' next to the TVCC\_Setup network



# 17. Choose 'Forget This Network'



# 18. Choose 'Forget' to confirm



# 19. Now choose TVCC\_Secured to join the TVCC network