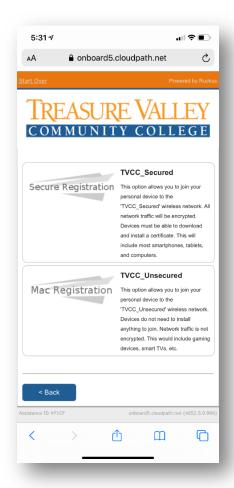

4. Select 'TVCC Students and Staff'

5. Enter your TVCC username and password and choose 'Continue'

6. Select Secure Registration

7. You may be prompted with a 'Cleanup' page. Cloudpath allows 4 devices per user. If you see 4 devices, choose to remove one or more to continue. Removed devices will no longer connect to the TVCC network.