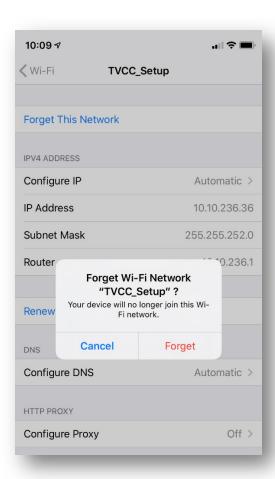

ted with a 'Cleanup' page. Cloudpath allows 4 devices per user. If you see 4 devices, choose to remove one or more to continue. Removed devices will no longer connect to the TVCC network.



8. Once you see the Profile Downloaded, press 'Close' and follow the instructions on the screen by going to Settings on your device



9. Touch where it says 'Profile Downloaded'



### 10. Touch Install to install the Profile



### 11. Enter your device passcode



# 12. Choose 'Install' to install the certificate





14. After the profile is installed, choose 'Done'



15. Open your Wi-Fi settings, and join the TVCC\_Secured network



16. Go back to your Wi-Fi settings and touch the blue 'i' next to the TVCC\_Setup network



# 17. Choose 'Forget This Network'



# 18. Choose 'Forget' to confirm



# 19. Now choose TVCC\_Secured to join the TVCC network