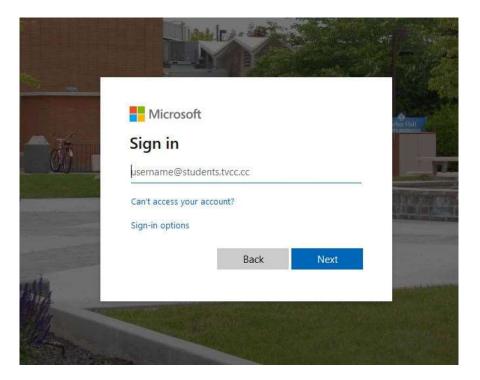

1. Browse <u>https://alerts.tvcc.cc</u> or go to <u>https://my.tvcc.cc</u> and click on TVCC Alert System.

2. You will be asked to sign in with your Microsoft email and password.

3. After signing in, if your TVCC alert account has not already been created you will be asked to complete some information.